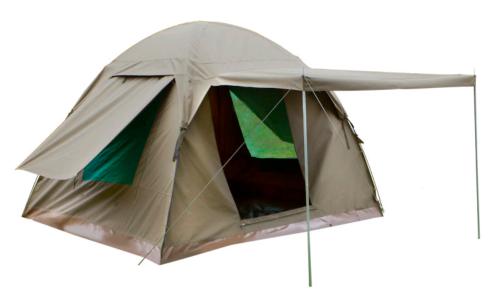

## **Bow Tents**

After a long hard day's work, relax your tired muscles in one of our range of bow tents. In densely humid locations, the two mosquito gauze windows allow cool air to flow into the tent while the heavy-duty zipper door keeps unwanted insects abay.

## Features:

- Water resistant canvas
- · PVC built-in groundsheet
- · Durable military specification ripstop canvas
- Sizes available: 3.8 x 2.7 x 2.34m / 3 x 3 x 2.1m /

2.4 x 2.4 x 1.85m / 2.2 x 2.2 x 1.8m /