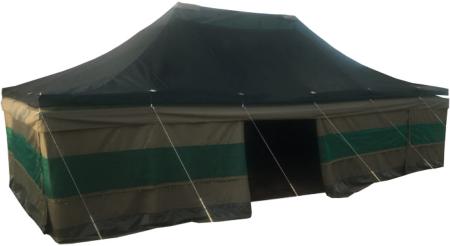

Convenience is essential in remote areas. So, whether you need a diner, kitchen or office space, invest in the Mess Hip Tent:

It is easily deployed and sets up rapidly. It comprises a free-standing roof of rip resistant canvas, shade-net roof (ensuring a longer lifespan) and detachable walls with mosquito trim.

As an optional extra you can add a PVC groundsheet.

It is available in two sizes:

- · 5 x 5m, sleeps between 4 and 8 people
- 5 x 10m, sleeps up to 12 people

## Features:

· Durable military specification ripstop canvas